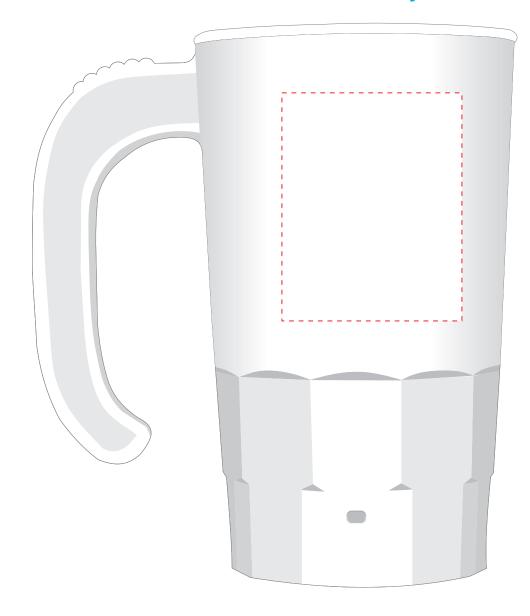

Item number: 77020 Item description: 20 oz. Beer Stein

## side one only • sides one and two (cannot go as wide)

Please be mindful that any type smaller than 6 pt. may not print well. If your art contains letters smaller than this size, and the proof is approved, we are not responsible for poor imprint quality.

(6 pt.)

Thank you for your business!

For best accuracy please print

THE DOTTED LINE REPRESENTS THE MAXIMUM IMPRINT AREA. IT DOES NOT PRINT.