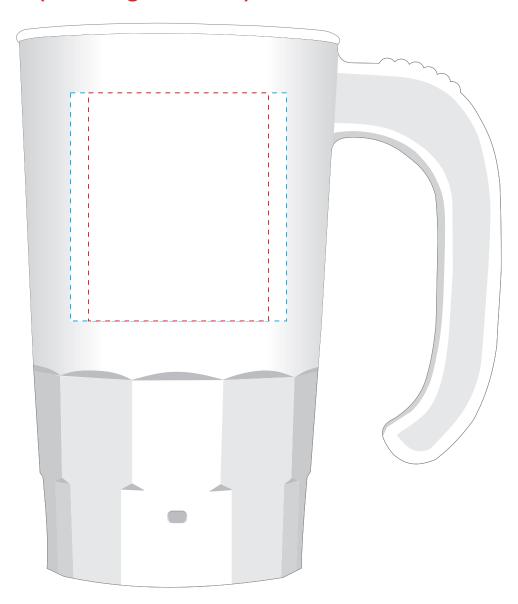

Item number: 77020 Item description: 20 oz. Beer Stein

## side one only • sides one and two (cannot go as wide)

Please be mindful that any type smaller than 6 pt. may not print well. If your art contains letters smaller than this size, and the proof is approved, we are not responsible for poor imprint quality.

(6 pt.)

Thank you for your business!

For best accuracy please print

THE DOTTED LINE REPRESENTS THE MAXIMUM IMPRINT AREA. IT DOES NOT PRINT.